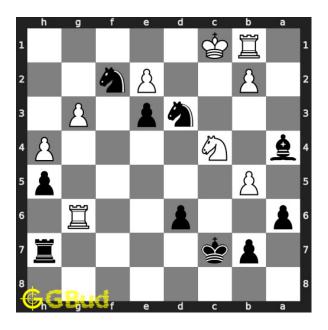

Figure 4: Nfd3+ - You can have a mate by a knight from d3. But it is guarded by a pawn. One of the knights is sacrificing itself for a checkmate in next move.

Move 2 Move by white

Figure 5: exd3 - This is the only legal move available for the opponent.