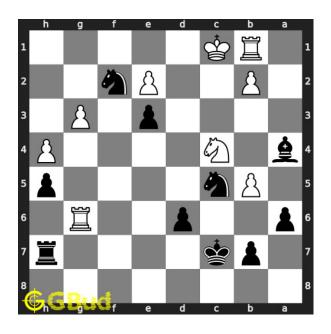

#### Solution 1

**Initial board position** This is the initial board position of medium chess puzzle 0076.

Figure 3: Initial board position of medium chess puzzle 0076

 ${\bf Move \ 1} \quad {\rm Move \ by \ black}$ 