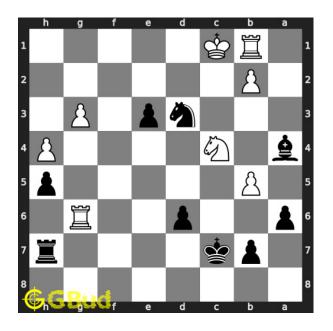

Move 3 Move by black

Figure 6: Nxd3# - Next knight moves in and had a checkmate. King is unable to move since it is blocked by friendly pieces. He can not come to d1 due to the attack from your bishop. He can not come to d2 since your pawn is attacking d2. This is how you can mate in 2 moves