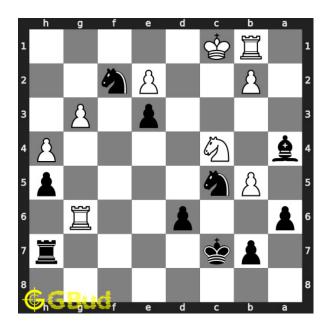

#### Solution 1

**Initial board position** This is the initial board position of medium chess puzzle 0076.

Figure 3: Initial board position of medium chess puzzle 0076

 ${\bf Move \ 1} \quad {\rm Move \ by \ black}$ 

Figure 4: Nfd3+ - You can have a mate by a knight from d3. But it is guarded by a pawn. One of the knights is sacrificing itself for a checkmate in next move.

Move 2 Move by white

Figure 5: exd3 - This is the only legal move available for the opponent.