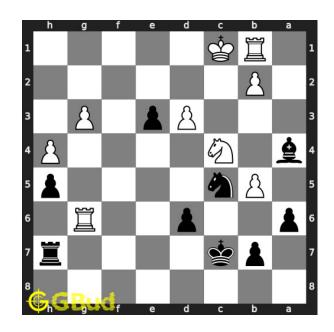

Figure 9: exd3 - This is the only legal move available for the opponent.

#### Move 3 Move by black

Access the latest version of this article at https://gbud.in/blog/game/chess/medium-chess-puzzleo076.html

Figure 10: Nxd3# - Next knight moves in and had a checkmate. King is unable to move since it is blocked by friendly pieces. He can not come to d1 due to the attack from your bishop. He can not come to d2 since your pawn is attacking d2. This is how you can mate in 2 moves