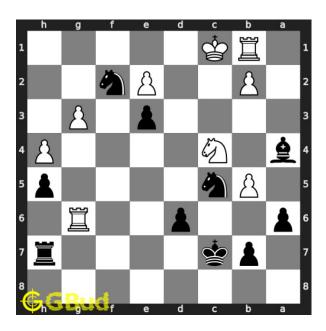

Figure 4: Nfd3+ - You can have a mate by a knight from d3. But it is guarded by a pawn. One of the knights is sacrificing itself for a checkmate in next move.

Move 2 Move by white

Figure 5: exd3 - This is the only legal move available for the opponent.

Move 3 Move by black

Figure 6: Nxd3# - Next knight moves in and had a checkmate. King is unable to move since it is blocked by friendly pieces. He can not come to d1 due to the attack from your bishop. He can not come to d2 since your pawn is attacking d2. This is how you can mate in 2 moves