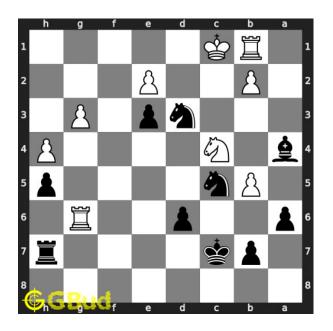

#### Solution 2

**Initial board position** This is the initial board position of medium chess puzzle 0076.

Figure 7: Initial board position of medium chess puzzle 0076

#### Move 1 Move by black

Figure 8: Ncd3+ - You can have a mate by a knight from d3. But it is guarded by a pawn. One of the knights is sacrificing itself for a checkmate in next move.

Move 2 Move by white