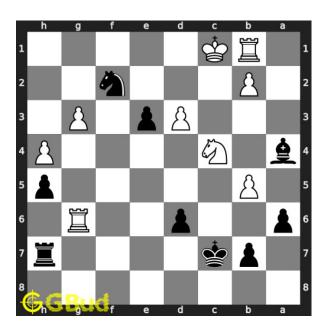

Figure 4: Nfd3+ - You can have a mate by a knight from d3. But it is guarded by a pawn. One of the knights is sacrificing itself for a checkmate in next move.

Move 2 Move by white

Figure 5: exd3 - This is the only legal move available for the opponent.

Move 3 Move by black

Figure 6: Nxd3# - Next knight moves in and had a checkmate. King is unable to move since it is blocked by friendly pieces. He can not come to d1 due to the attack from your bishop. He can not come to d2 since your pawn is attacking d2. This is how you can mate in 2 moves